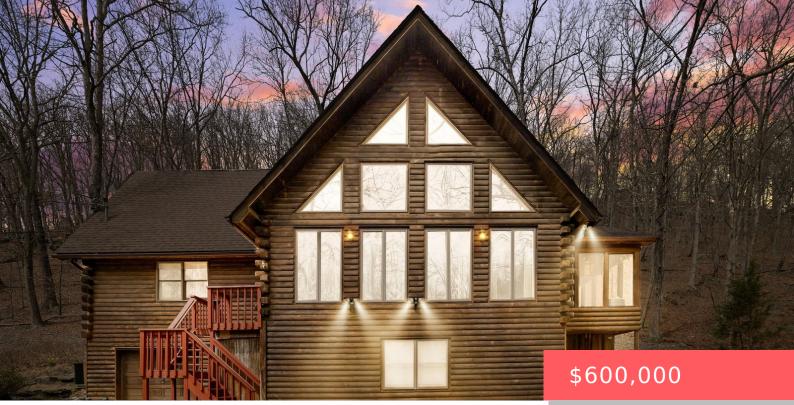

## 232, STAFFORD, DRIVE, BUSHKILL, PA

https://homesnepa.com

Tucked away in the woods of Saw Creek Estates, just minutes from the waterfalls of Bushkill, this stunning turn-key log cabin offers the kind of mountain lifestyle most people only dream about. From the moment you step inside, you're greeted by soaring vaulted ceilings, warm wood textures, and an open floor plan that invites connection, [...]

## Basics

Date added: Added 2 months ago Type: Single Family Residence Bedrooms: 3 beds Half baths: 0 half baths Year built: 1990 Subdivision Name: Saw Creek Estates Bathrooms Full: 3 List Office Name: Berkshire Hathaway HomeServices Pocono Real Estate Hawley Category: Residential Status: Active Bathrooms: 3 baths Area, sq ft: 2693 sq ft Parcel Number: 196.04-05-03 100875 Zoning: Residential MLS ID: PWBPW250912

## **Building Details**

| Sewer: Public Sewer         | Architectural Style: Chalet, Log                  |
|-----------------------------|---------------------------------------------------|
| Construction Materials: Log | Garage Spaces: 1                                  |
| Levels: Three Or More       | Basement: Finished, Full, Heated, Walk-Out Access |
| Roof: Asphalt               | Parking: Driveway, Off-street, Paved              |