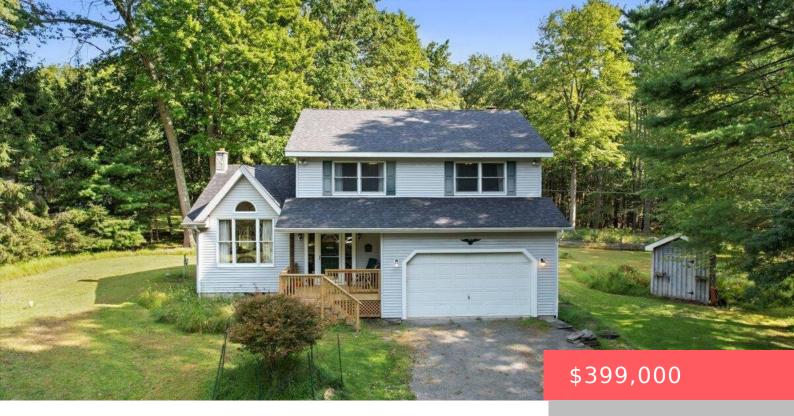

## 235, LCPL JACOB BEISEL, ROAD, LACKAWAXEN, PA

https://homesnepa.com

Welcome Home! Beautiful 3 Bedroom 2.5 Bath Colonial on 1.23 acres close to the Lackawaxen River. Perfect for a permanent residence or weekend retreat. Upon entering you are welcomed with gleaming Hardwood flooring throughout the main living areas. You will love the Dining Room with vaulted ceilings, Living Room with lots of windows allowing for [...]

- 3 beds
- 3 baths
- Single Family Residence
- Residential
- Active
- 2127 sq ft

## **Basics**

Date added: Added 2 months ago

Type: Single Family Residence

Bedrooms: 3 beds

Half baths: 1 half bath

Year built: 1993

Subdivision Name: None

**Bathrooms Full: 2** 

## **Building Details**

**Other Structures:** Shed(s) **Sewer:** On Site Septic

Architectural Style: Traditional Building Area Total: 3279

sq ft

**Construction Materials:** Vinyl Siding **Levels:** Two

**Basement:** Full, Unfinished Roof: Asphalt