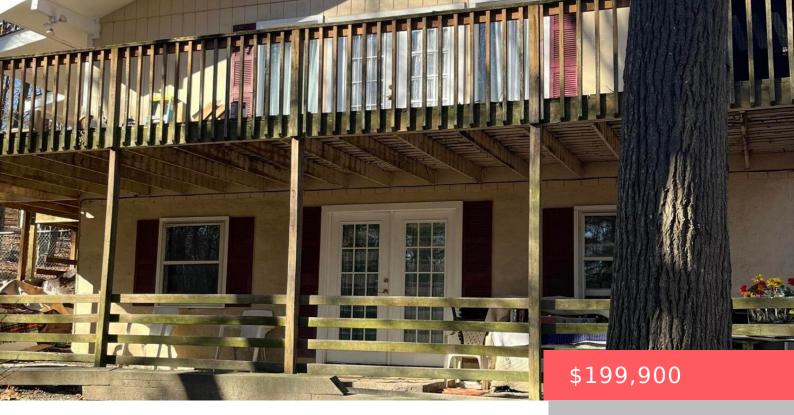

## 235, LOCUST, DRIVE, MILFORD, PA

https://homesnepa.com

CALLING ALL INVESTORS!! HERE IS YOUR CHANCE TO USE YOUR IMAGINATION TO BRING THIS LOVELY 3 BEDROOM/2 BATH RAISED RANCH BACK TO LIFE!! Located on a corner lot, in one of the most desirable communities, just a few short minutes from Historic Milford and all the year-round activities the Poconos has to offer; shops, restaurants, [...]

- 3 beds
- 2 baths
- Single Family Residence
- Residential
- Active
- 1800 sq ft

## **Basics**

Date added: Added 1 week ago

Type: Single Family Residence

Bedrooms: 3 beds

Half baths: 0 half baths

Year built: 1977

**Subdivision Name:** Pocono Mountain Woodland Lakes

**Bathrooms Full:** 2