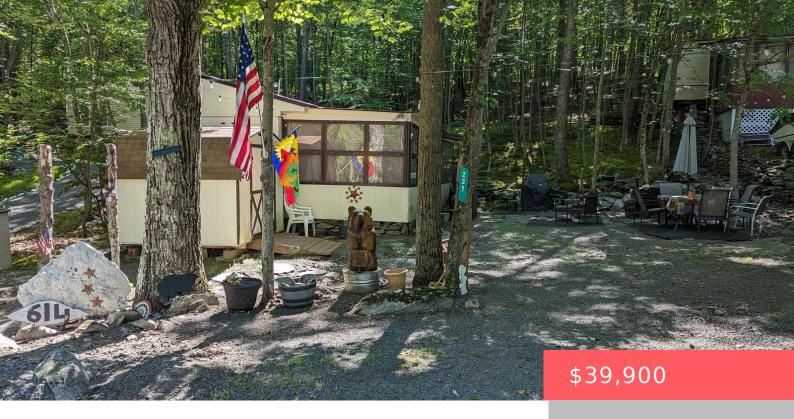

## 237, SHOHOLA, PARKWAY, SHOHOLA, PA https://homesnepa.com

Fantastic 2 bedroom trailer with fully enclosed porch in Trails End for sale!!! Comfy, cozy older RV with 4 bunks and one full bedroom awaits it's new owner! Great, graveled lot with fire pit, outside table and chairs, shed, and acres of Trails End green area behind property!! Across the street from comfort station so [...]

- 2 beds
- 1 bath
- Vacation RV/Trailer
- Residentia
- Active
- 600 sq ft

## Basics

Date added: Added 3 months ago Type: Vacation RV/Trailer Bedrooms: 2 beds Half baths: 0 half baths Year built: 1988 Subdivision Name: Trails End Bathrooms Full: 1 List Office Name: Weichert Realtors - Ruffino Real Estate Category: Residential Status: Active Bathrooms: 1 bath Area, sq ft: 600 sq ft Parcel Number: 061.04-04-14 Zoning: Recreational MLS ID: PWBPW235171

## **Building Details**

| Sewer: Public Sewer | Building Area Total: 600 sq ft |
|---------------------|--------------------------------|
| Levels: One         | Basement: None                 |

| <b>Utilities:</b> Electricity Connected, Water Connected, Sewer Connected                        | Patio & Porch Features: Enclosed,<br>Screened           |
|--------------------------------------------------------------------------------------------------|---------------------------------------------------------|
| <b>Appliances:</b> Electric Water Heater, Refrigerator, Gas<br>Range, Free-Standing Refrigerator | <b>Cooling:</b> Window Unit(s)                          |
| Electric: Fuses                                                                                  | Fireplace Features: Decorative, Free Standing, Fire Pit |
| Flooring: Carpet, Laminate                                                                       | Heating: Propane                                        |
| Interior Features: Ceiling Fan(s)                                                                |                                                         |