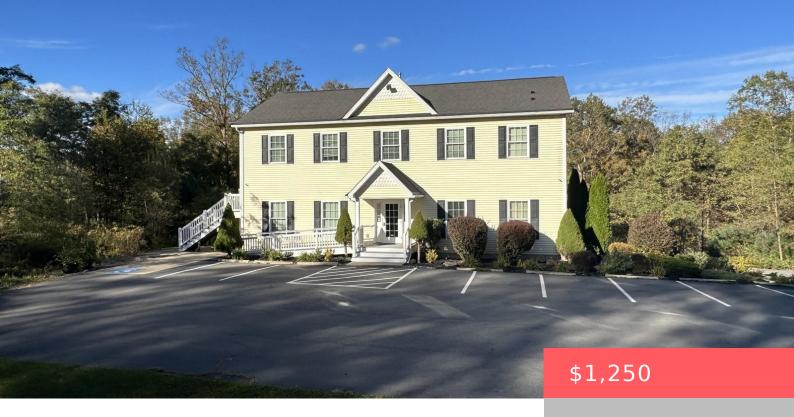

## 2415, ROUTE 6, HAWLEY, PA

https://homesnepa.com

Great office space on highly visible RT 6 just before Lake Wallenpaupack. Private entrance, great signage & tons of parking. Penn Dot & Real Estate office on premises. Space could be divided up in different ways & with different sizes based off tenant needs. Up to 1600 sq ft available.

## **Building Details**

Building Area Total: 0 sq ft Building Features: Janitorial Service Included, Prime Location,

High Traffic Area

Parking: Parking Lot, Paved