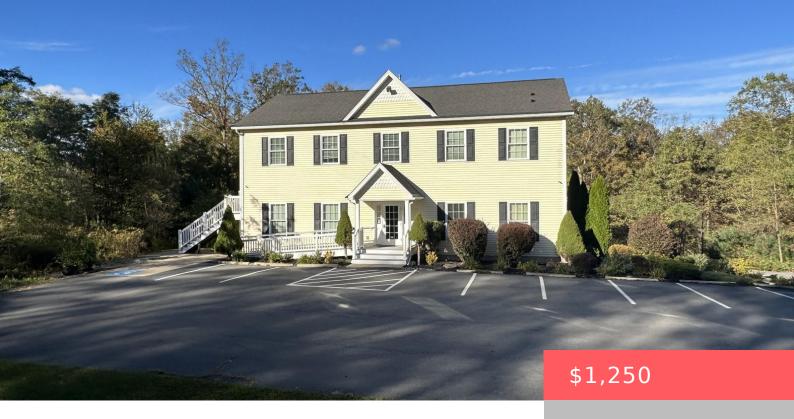

## 2415, ROUTE 6, HAWLEY, PA

https://homesnepa.com

Great office space on highly visible RT 6 just before Lake Wallenpaupack. Private entrance, great signage & tons of parking. Penn Dot & Real Estate office on premises. Space could be divided up in different ways & with different sizes based off tenant needs. Up to 1600 sq ft available.

## **Basics**

**Date added:** Added 5 days ago **Category:** Commercial Lease

**Type:** Office **Status:** Active

Year built: 2007 Subdivision Name: None

MLS ID: PWBPW235042 List Office Name: Realty Executives Exceptional Hawley

## **Building Details**

Building Area Total: 0 sq ft Building Features: High Traffic Area, Prime Location, Janitorial

Service Included

Parking: Parking Lot, Paved