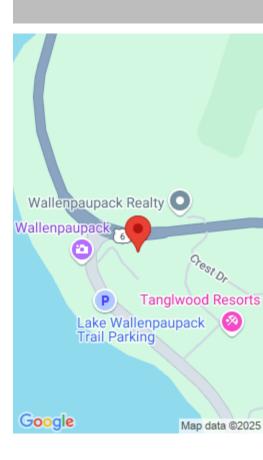

## 2456, RT 6, HAWLEY, PA

https://homesnepa.com

Arguably the best commercial location at Lake Wallenpaupack. The 0.34 acre parcel is located at the intersection of Route 6 and Route 507, the main gateway to the Lake Wallenpaupack area. High visibility and high traffic counts of 9800 vehicles per day. The former building has been removed leaving a blank canvas for your own [...]