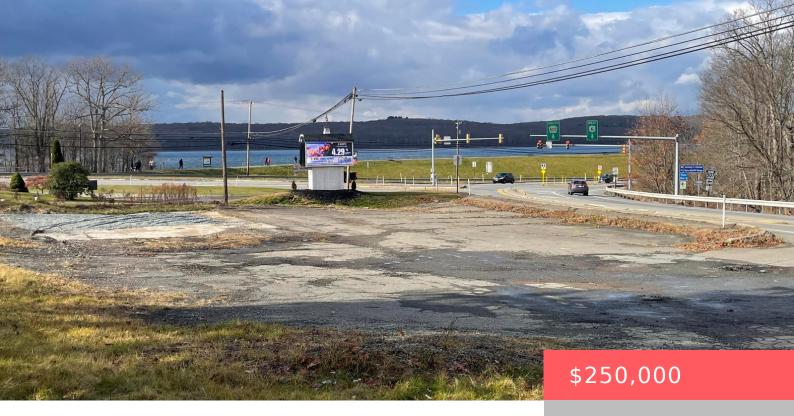

## 2456, RT 6, HAWLEY, PA

https://homesnepa.com

Arguably the best commercial location at Lake Wallenpaupack. The 0.34 acre parcel is located at the intersection of Route 6 and Route 507, the main gateway to the Lake Wallenpaupack area. High visibility and high traffic counts of 9800 vehicles per day. The former building has been removed leaving a blank canvas for your own [...]