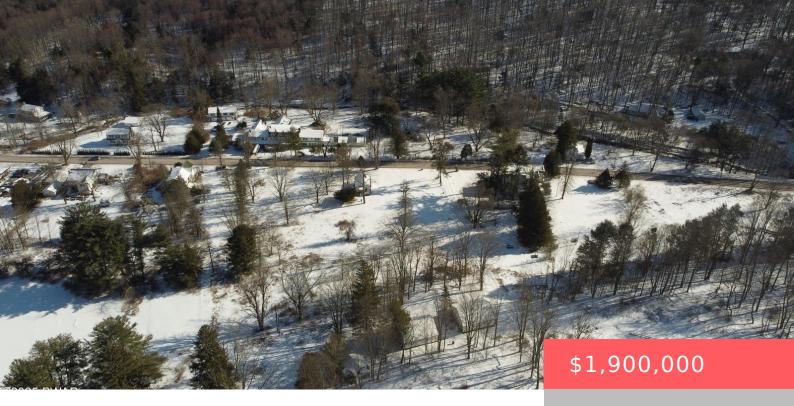

## 248, STERLING, ROAD, SOUTH STERLING, PA https://homesnepa.com

Attention developers, the 103 acre Sterling Inn property is ideally located 20 minutes from Lake Wallenpaupack and Pocono attractions like waterparks and ski resorts. It's the perfect canvas to recreate a beautiful resort or development. This property has all the right components, a beautiful pond, a stream, level open areas and undeveloped wooded forest. There [...]