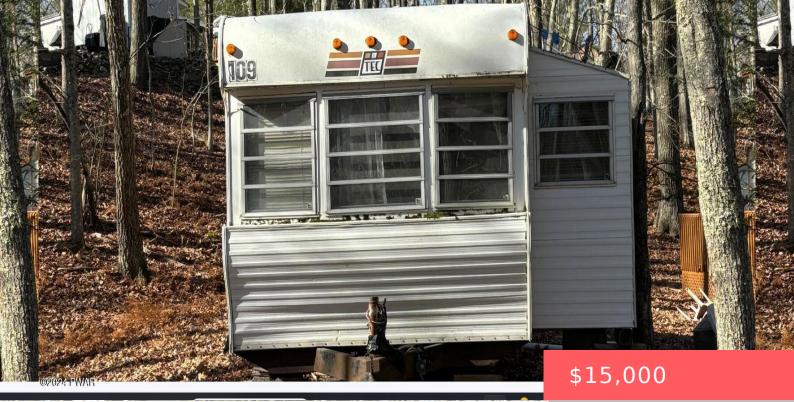

## 248, VILLAGE, DRIVE, MILFORD, PA

https://homesnepa.com

DIAMOND IN THE ROUGH. GET READY FOR SOME AFFORDABLE FUN!!! This RV can provide seasons of fun for years to come with a little TLC. Located in an amenity filled community. Lake Adventure has something for everyone: lake, beach, outdoor pool, clubhouse, mini golf, tennis courts and much more. Start making memories in 2025. This [...]

## **Basics**

**Date added:** Added 3 months ago **Category:** Residential

**Type:** Vacation RV/Trailer **Status:** Active

**Bedrooms: 1** bed **Bathrooms: 1** bath

**Year built:** 1980 **Parcel Number:** 108.01-10-70