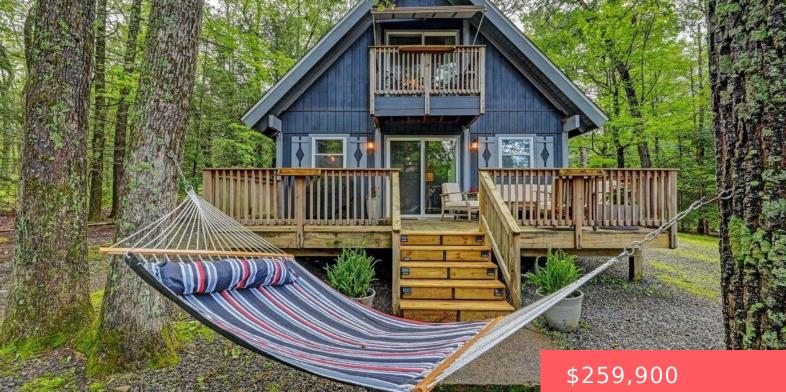

## 249, WASHINGTON, DRIVE, LORDS VALLEY, PA https://homesnepa.com

This amazing home featuring modern enhancements nestled within a community rich in amenities! This delightful cabin includes two bedrooms and one and a half bathrooms, and a generous garage along with gazebo. Enjoy your morning coffee on the master bedroom balcony while observing the local wildlife. The cabin boasts stunning hardwood floors and an ultra [...]

## Basics

| Date added: Added 6 days ago    | Category: Residential                                             |
|---------------------------------|-------------------------------------------------------------------|
| Type: Single Family Residence   | Status: Active                                                    |
| Bedrooms: 2 beds                | Bathrooms: 2 baths                                                |
| Half baths: 1 half bath         | Area, sq ft: 1150 sq ft                                           |
| Year built: 1974                | Parcel Number: 133.03-03-05                                       |
| Subdivision Name: Hemlock Farms | Bathrooms Full: 1                                                 |
| MLS ID: PWBPW251772             | List Office Name: CENTURY 21 Country Lake Homes -<br>Lords Valley |

## **Building Details**

| Other Structures: Garage(s), Gazebo  | Sewer: On Site Septic                         |
|--------------------------------------|-----------------------------------------------|
| Architectural Style: Chalet          | Building Area Total: 1150 sq ft               |
| <b>Construction Materials:</b> T1-11 | Garage Spaces: 2                              |
| Levels: Two                          | Basement: Crawl Space                         |
| Roof: Asphalt, Fiberglass            | Parking: Driveway, Garage, Gravel, Off-street |

## **Amenities & Features**

| <b>Utilities:</b> Cable Connected, Water Connected, Electricity Connected                                                                                                                              | <b>Patio &amp; Porch Features:</b> Deck,<br>Terrace, Front Porch |
|--------------------------------------------------------------------------------------------------------------------------------------------------------------------------------------------------------|------------------------------------------------------------------|
| <b>Appliances:</b> Dishwasher, Washer, Wine Refrigerator,<br>Refrigerator, Self Cleaning Oven, Free-Standing Electric<br>Oven, Free-Standing Electric Range, Electric Water Heater,<br>Dryer, Disposal | <b>Cooling:</b> Ceiling Fan(s), Window<br>Unit(s)                |
| Electric: 200+ Amp Service                                                                                                                                                                             | Fireplace Features: Family Room<br>Wood Burning                  |
| Flooring: Hardwood, Tile                                                                                                                                                                               | Heating: Electric, Wood,<br>Eireplace(s)                         |