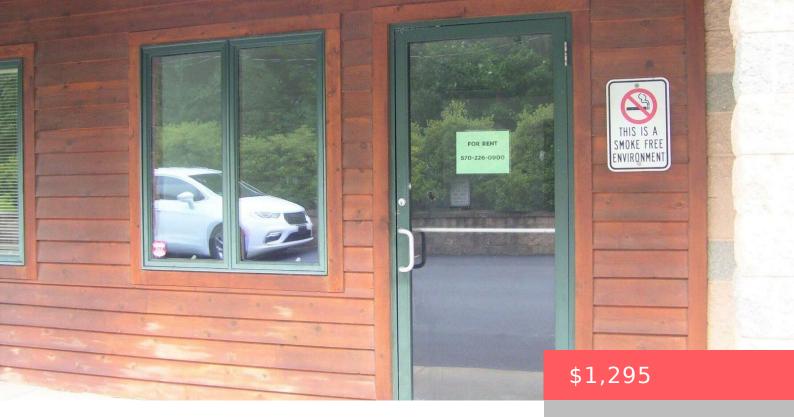

## 2515, ROUTE 6, HAWLEY, PA

https://homesnepa.com

Commercial Rental Space located right next to Lake Wallenpaupack with high traffic volume! Perfect for a small business, Professional service or Retail Space! Call to schedule your showing!

## **Building Details**

Sewer: On Site Septic Building Area Total: 0 sq ft

Building Features: Display Window, Construction Materials: Block, Wood Siding, Stone,

Cedar

Fencing: None Foundation Details: Slab

## **Amenities & Features**

Window(s), Finished Office, End Unit

**Utilities:** Cable Available, Water Available, Water Connected, Phone **Cooling:** Central Air

Available, Sewer Connected, Sewer Available, Propane, Electricity

Connected

Electric: 200 or Less Amp Service Exterior Features:

Private Entrance, Rain

Gutters

Flooring: Laminate Heating: Propane

Accessibility Features: Accessible Approach with Ramp, Visitor

Bathroom, Accessible Entrance, Accessible Common Area