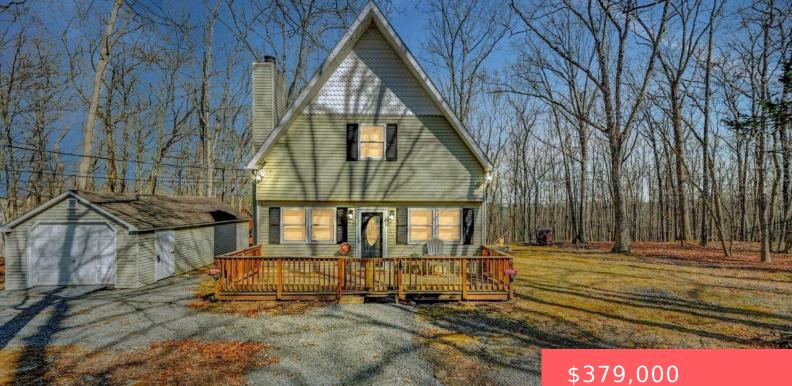

## 252, UPPER INDEPENDENCE, DRIVE, LACKAWAXEN, PA

https://homesnepa.com

Move in ready, just in time for Summer! Masthope 3 bedroom, 2 bathroom home backed up to a community owned greenbelt. This cute and cozy home has rustic charm mixed with modern conveniences. The main level has an open floor plan, wood burning fireplace, stainless steel appliances, as well as a bedroom and bathroom on [...]

- \$379,000
- 3 beds
- 2 baths
- Single Family Residence
- Residentia
- Active
- 1335 sq ft

## **Building Details**

Other Structures: Garage(s), Shed(s)Sewer: Public SewerArchitectural Style: A-Frame, CabinConstruction Materials: Vinyl SidingGarage Spaces: 2Levels: TwoBasement: Crawl SpaceRoof: AsphaltParking: Circular Driveway, Gravel, Off-street