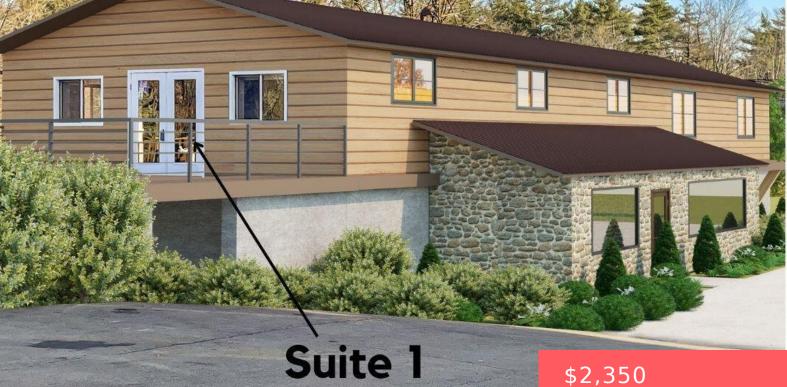

#### 2531, US-6, ROUTE, HAWLEY, PA

https://homesnepa.com

Great opportunity to locate your business in this newly renovated 1,566 square foot commercial space available for lease on Route 6 in Hawley across from Wallenpaupack High School athletic fields. There is a new Urgent Care facility going to be built adjoining this unit making it ideal for office/professional/medical use. Premier location with highest traffic [...]