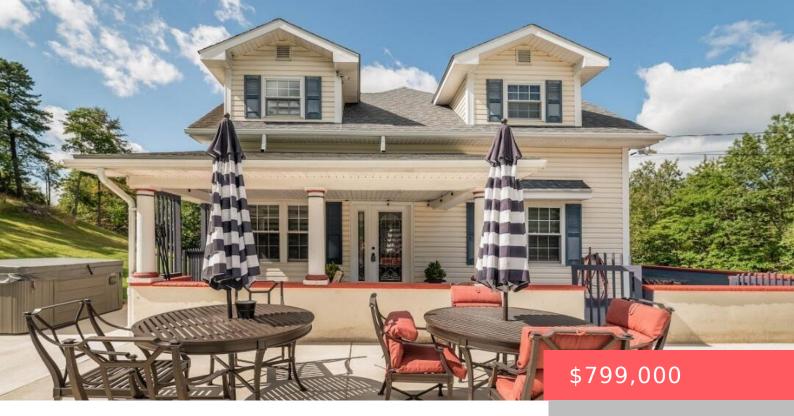

## 2557, LONG POND, ROAD, LONG POND, PA https://homesnepa.com

Find your oasis in the Pocono Mountains! NO HOA and Short-Term Rental friendly (with proper permits)!! Located on 4.3 acres, this cape is secluded off the road via the long paved private driveway. The home has 4 bedrooms, 2.5 bathrooms, updated kitchen with granite countertops and stainless-steel appliances. The living area is open and large. [...]

- 4 beds
  - 3 baths
- Single Family Residence
- Residentia
- Active
- 2265 sq ft

## Basics

Date added: Added 4 months ago Type: Single Family Residence Bedrooms: 4 beds Half baths: 1 half bath Year built: 2005 Subdivision Name: None Bathrooms Full: 2 List Office Name: RE/MAX Best Category: Residential Status: Active Bathrooms: 3 baths Area, sq ft: 2265 sq ft Parcel Number: 19633404932440 Zoning: Residential MLS ID: PWBPW250214

## **Building Details**

| Other Structures: Kennel/Dog Run | Sewer: On Site Septic                       |
|----------------------------------|---------------------------------------------|
| Architectural Style: Cape Cod    | Garage Spaces: 2                            |
| Levels: Two                      | Parking: On Site, Oversized, Paved, Private |

## **Amenities & Features**

| Patio & Porch Features: Front Porch, Wrap<br>Around, Patio    | <b>Appliances:</b> Dishwasher, Refrigerator,<br>Washer, Electric Range, Dryer |
|---------------------------------------------------------------|-------------------------------------------------------------------------------|
| Cooling: Ductless                                             | Exterior Features: Private Yard                                               |
| Fireplace Features: Living Room, Wood<br>Burning, See Remarks | Heating: Ductless, Oil                                                        |
| Interior Features: Double Vanity, Granite Counters            | Laundry Features: Sink, Upper Level                                           |