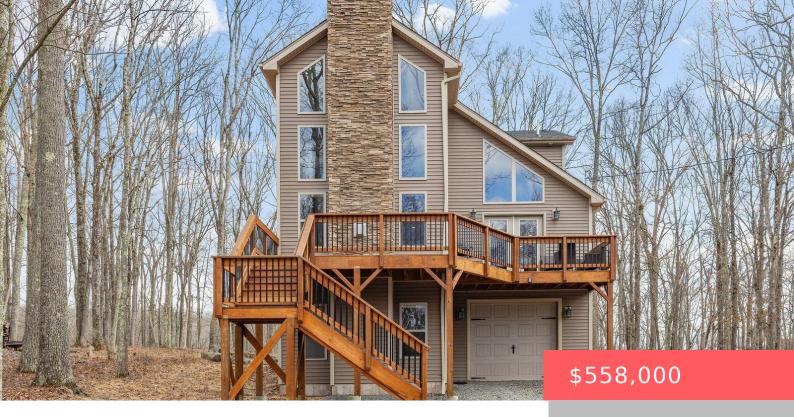

## 266, LAKEVIEW, ROAD, LACKAWAXEN, PA

https://homesnepa.com

MOVE IN READY! NOT TO BE BUILT! Welcome to your dream escape in the heart of the Poconos! Nestled in the sought-after Masthope Mountain Community, this stunning 4-bedroom, 3.5-bathroom home offers the perfect blend of modern luxury and rustic charm. Built in 2018 and fully furnished, this property is a proven established short-term rental-ready for [...]

- 4 beds
- 4 baths
- Single Family Residence
- Residential
- Active
- 2823 sq ft

**Basics** 

Date added: Added 1 month ago

Type: Single Family Residence

Bedrooms: 4 beds

Half baths: 1 half bath

Year built: 2018

## **Building Details**

Sewer: Public Sewer

**Building Area Total: 3010** sq ft

**Garage Spaces:** 1

**Roof:** Asphalt

Architectural Style: Chalet

**Construction Materials:** Vinyl Siding

Basement: Finished, Full

## **Amenities & Features**

Patio & Porch Features: Deck

**Cooling:** Central Air **Flooring:** Carpet, Tile

**Interior Features:** Cathedral Ceiling(s), Open Floorplan, Eat-in

Kitchen

**Appliances:** Dishwasher, Washer, Refrigerator, Microwave, Electric Range, Electric Oven, Dryer