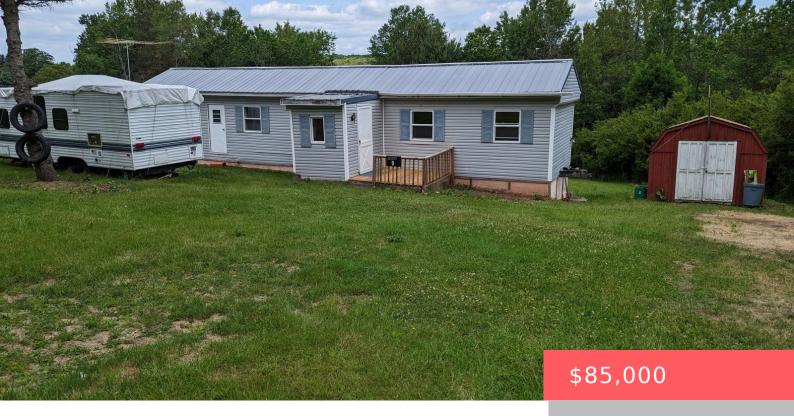

## 2664 BLDGD, LAKE ARIEL, HIGHWAY, HONESDALE, PA

https://homesnepa.com

Chance to enjoy this quaint mobile home sitting on lovely 1.29+/-acres. Set back on a private road; this can be your escape. Imagine relaxing in your yard and enjoying a BBQ. And it is still only minutes from shopping, dining, and entertainment. As a bonus, a great camper is included. What's not to love [...]

- 3 beds
- 1 bath
- Mobile Home
- Residential
- Active
- 672 sq ft

## **Basics**

**Type:** Mobile Home **Status:** Active

**Bedrooms: 3** beds **Bathrooms: 1** bath

**Half baths: 0** half baths **Area, sq ft: 672** sq ft

**Year built:** 1970 **Parcel Number:** 05-0-0006-0055

## **Building Details**

**MLS ID:** PWBPW231929

Other Structures: Barn(s), Shed(s) Sewer: Other

**Building Area Total: 672** sq ft **Construction Materials:** Vinyl Siding

**Levels:** One **Basement:** Crawl Space

**Roof:** Metal **Parking:** Driveway, Off-street, Unpaved