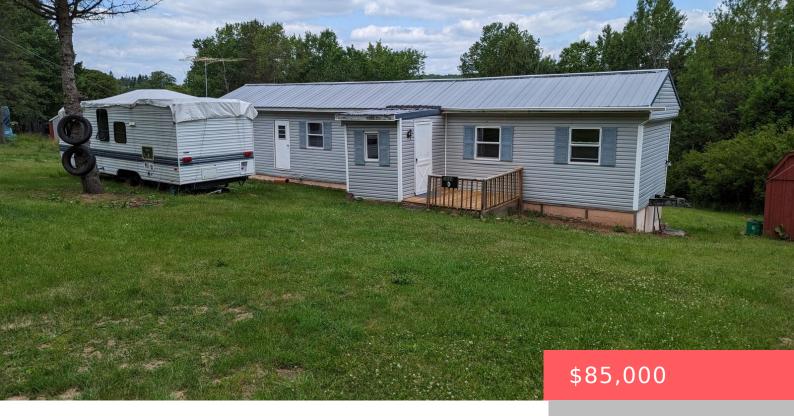

## 2664 BLDGD, LAKE ARIEL, HIGHWAY, HONESDALE, PA

https://homesnepa.com

Cozy Retreat with Endless Potential! This compact mobile home nestled on 1.29+/- acres is a fixer-upper brimming with potential. It offers the perfect opportunity to create your dream retreat. The home's interior is ready for your personal touch, offering a blank canvas to design and customize as you see fit. Whether you envision modern updates, [...]