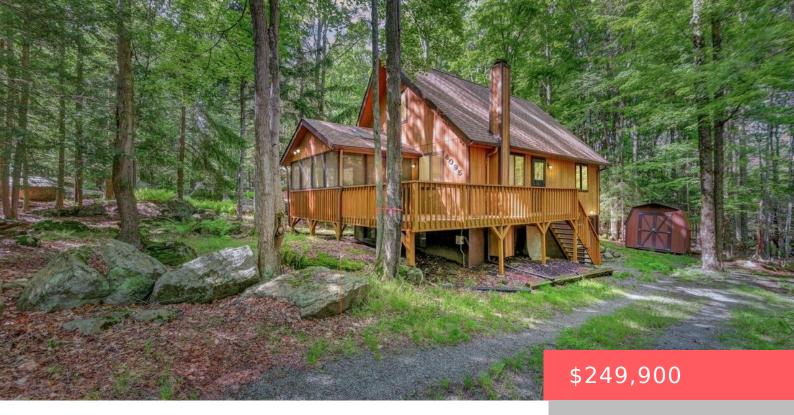

## 268, FAIRWAY, DRIVE, LAKE ARIEL, PA

https://homesnepa.com

Chalet in the woods in the Northern Poconos, just over two hours from the NYC and Philadelphia areas. Located in an amenity-filled community called The Hideout, this beautiful home adjoins a 28-acre greenbelt for added privacy and a peaceful wooded backdrop. Enjoy the outdoors from the screened-in porch or the open deck overlooking the trees. [...]

## **Building Details**

Other Structures: Shed(s) Sewer: Public Sewer

**Architectural Style:** Chalet **Construction Materials:** T1-11

Fencing: None Levels: One

**Basement:** Finished, Full, Heated, Walk-Out Access, Walk-Up **Roof:** Asphalt

**Exterior Features:** Storage

Flooring: Carpet, Laminate

**Interior Features:** Cathedral Ceiling(s), Open Floorplan, High Ceilings, Eat-in Kitchen Patio & Porch Features: Deck, Patio,

Screened, Porch, Enclosed