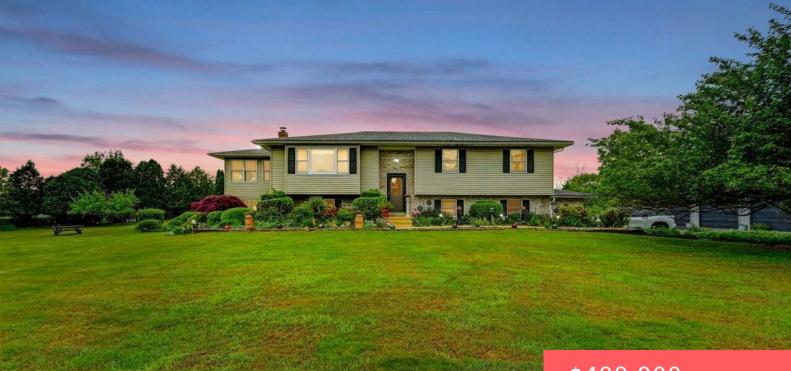

# 2786, RISING HILL DRIVE, SAYLORSBURG, PA

https://homesnepa.com

Tucked away at the end of a peaceful cul-de-sac, this beautifully maintained four-bedroom, three-bath split-level ranch offers privacy, scenic views, and the freedom of no community association. With a Beautiful open floor plan ,the home features an attached two-car garage for everyday convenience, as well as a detached three-car garage-perfect for extra storage, a workshop, [...]

#### \$499,900

- 4 beds
- 3 baths
- Single Family Residence
- Residentia
- Active
- 2444 sq f

#### Basics

Date added: Added 3 weeks ago Type: Single Family Residence Bedrooms: 4 beds Half baths: 0 half baths Year built: 1991 Subdivision Name: None MLS ID: PWBPW251546 Category: Residential Status: Active Bathrooms: 3 baths Area, sq ft: 2444 sq ft Parcel Number: 02.5B.1.80 Bathrooms Full: 3 List Office Name: RE/MAX Best

## **Building Details**

Other Structures: Second Garage Architectural Style: Ranch Garage Spaces: 4 Basement: Finished Parking: Asphalt Sewer: On Site Septic Building Area Total: 3280 sq ft Levels: Bi-Level Roof: Asphalt