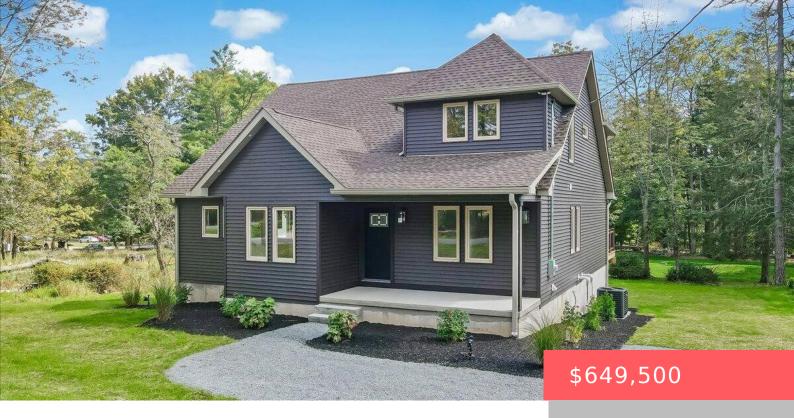

## 28, QUAKING ASPEN, LANE, LAKE ARIEL, PA

https://homesnepa.com

Welcome to your dream lake home! This stunning new construction is nestled near the shores of Lake Wallenpaupack, offering modern luxury and scenic beauty. The home features 3 spacious bedrooms and 2.5 bathrooms with high-end finishes throughout. Enjoy the outdoors with a large deck perfect for entertaining, while the expansive finished basement provides extra living [...]

## **Basics**

**Type:** Single Family Residence **Status:** Active

Bedrooms: 3 beds Bathrooms: 3 baths

Half baths: 1 half bath Area, sq ft: 3057 sq ft

**Year built:** 2024 **Parcel Number:** 22-0-0006-0149

## **Building Details**

Sewer: On Site Septic Architectural Style:

Craftsman

**Construction Materials:** Concrete, Vinyl Siding, Foam Fencing: None

Insulation, Ducts Professionally Air-Sealed

**Foundation Details:** Concrete Perimeter, Slab