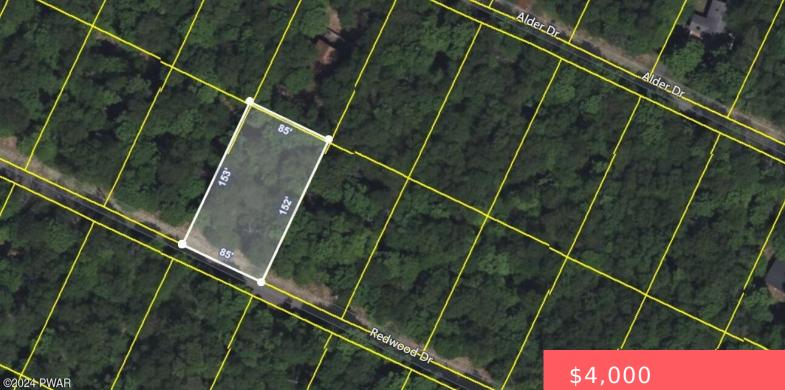

## 29, REDWOOD, DRIVE, NEWFOUNDLAND, PA https://homesnepa.com

Welcome to the Poconos best kept secret. Pocono Spring Estates is a private gated community. Here they offer a variety of amenities to its residents, including a private lake, beach, playground, clubhouse, and tennis courts. The community also has a Homeowners Association that helps to maintain the common areas and enforce the rules and regulations [...]

## Basics

Date added: Added 11 months agoCategory: LandType: Unimproved LandStatus: ActiveParcel Number: 26-0-0001-0166Subdivision Name: Pocono Springs EstatesMLS ID: PWBPW240879List Office Name: RE/MAX Best