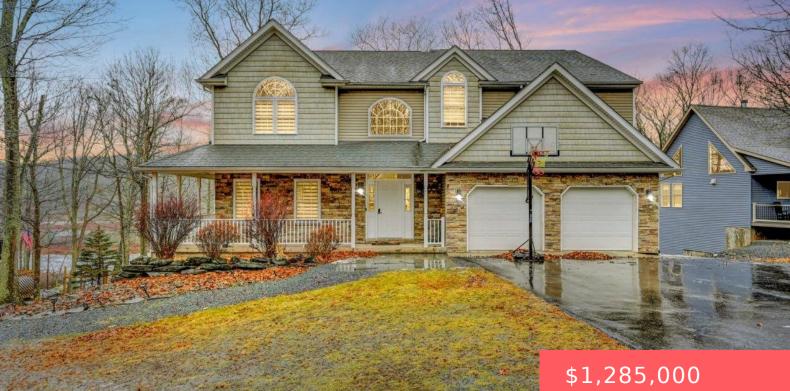

## 290, LAKEVIEW, ROAD, LACKAWAXEN, PA https://homesnepa.com

MASTHOPE LAKEFRONT! 75 feet of frontage on Westcolang Lake in the highly sought after Masthope Community. This hybrid colonial home was built in 2007 and features a center hall foyer with open staircase and high ceilings. On the main level there is a large, updated kitchen with stainless steel appliances and granite countertops. There is [...]