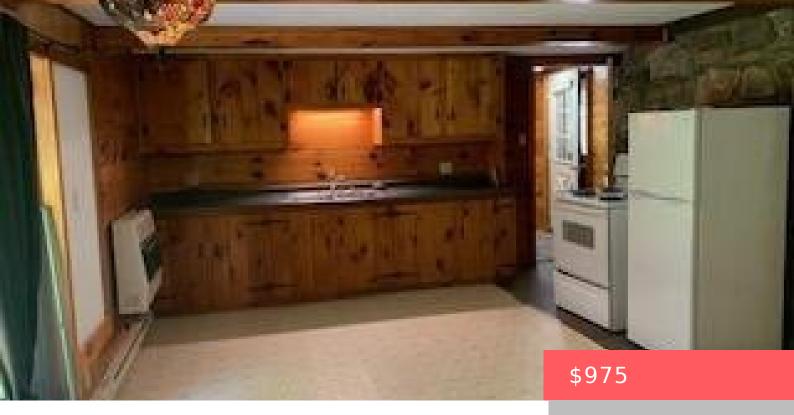

## 290, ROEMERVILLE, ROAD, GREENTOWN, PA

https://homesnepa.com

1 Bedroom apartment with computer and sitting area upstairs. Kitchen, dining and living room on main floor. close to shopping and commuter routes. No pets. No smoking/vaping. No subsidized housing. Credit and background checks required.

## **Amenities & Features**

Patio & Porch Features: Deck Appliances: Electric Range, Refrigerator,

Oven

Cooling: Wall Unit(s) Flooring: Carpet

Furnished: Unfurnished Heating: Baseboard, Electric, Hot Water

Interior Features: Eat-in Kitchen, Open Floorplan