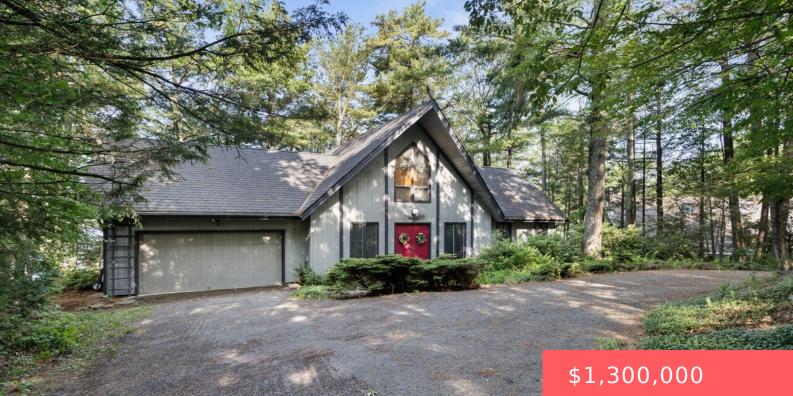

## 293, RT 390, TAFTON, PA

https://homesnepa.com

Lakefront Opportunity on Fairview Lake – Classic 1970s Custom Home with Timeless ViewsWelcome to a rare lakefront gem offering panoramic western exposure, 100 feet of shoreline, and a peaceful wooded setting. This custom-designed and built redwood contemporary home reflects the craftsmanship and style of the 1970s, with solid construction and character you won't find in [...]

## Basics

Date added: Added 1 day ago Type: Single Family Residence Bedrooms: 4 beds Half baths: 0 half baths Year built: 1976 Subdivision Name: Fairview Lake Bathrooms Full: 2 List Office Name: Davis R. Chant - Hawley - 1 Category: Residential Status: Active Bathrooms: 2 baths Area, sq ft: 2368 sq ft Parcel Number: 056.01-01-54 009051 Zoning: Residential MLS ID: PWBPW251908

## **Building Details**

| Other Structures: Outbuilding                                                             | Sewer: On Site Septic                     |
|-------------------------------------------------------------------------------------------|-------------------------------------------|
| Architectural Style: Chalet, Contemporary                                                 | <b>Building Area Total: 4244</b><br>sq ft |
| Construction Materials: Wood Siding                                                       | Foundation Details: Block                 |
| Garage Spaces: 2                                                                          | Levels: Two                               |
| <b>Basement:</b> Block, Exterior Entry, Interior Entry, Storage Space,<br>Walk-Out Access | Roof: Asphalt                             |
| Parking: Accessible Parking, Additional Parking, Boat, Circular                           |                                           |