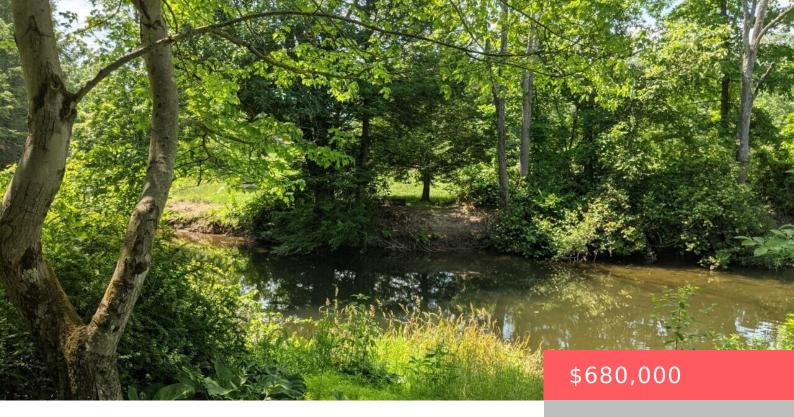

## 295, RAILBED, TRAIL, KUNKLETOWN, PA

https://homesnepa.com

Looking for a tranquil getaway or your secluded serenity to call home? Uniquely located on a historic railbed, this expansive wooded approx. 80-acre lot runs flat along Buckwha creek, fully stocked by the state with trout, and slopes slightly. This pristine property includes a charming 400-square foot cabin. Planning to entertain? Simply turn to a [...]

## **Amenities & Features**

**Utilities:** None **Waterfront Features:** Creek