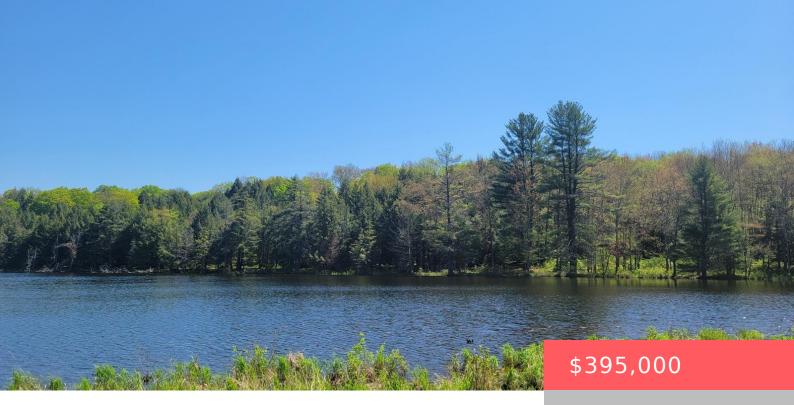

## 298, MAPLE GROVE, ROAD, STARRUCCA, PA

https://homesnepa.com

NORTHERN WAYNE COUNTY – 53 ACRE RETREAT – POND – Choice 53 acre land tract with unspoiled fishing/wildlife pond. Perfect blend of fields and woodland. Abound with game! Abundance of road frontage. Excellent subdivision potential. Also includes 4 bedroom, 1.5 bath 1970's home in need of repairs. Anxious to sell – Cash Only.

## **Amenities & Features**

Waterfront Features: Pond Heating: Oil