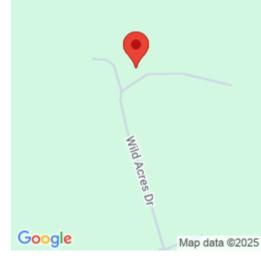

## 3.31 ACRES LEBA, LANE, HONESDALE, PA

https://homesnepa.com

3.31 Acres!!!! Build your DREAM home on this PRIVATE wooded lot. Minutes to the Delaware River!!!! 20 Minutes to the Historical town of Honesdale & Narrowsburg. Both towns offer an abundance of eateries & night life. Bethel Woods is a short drive away.