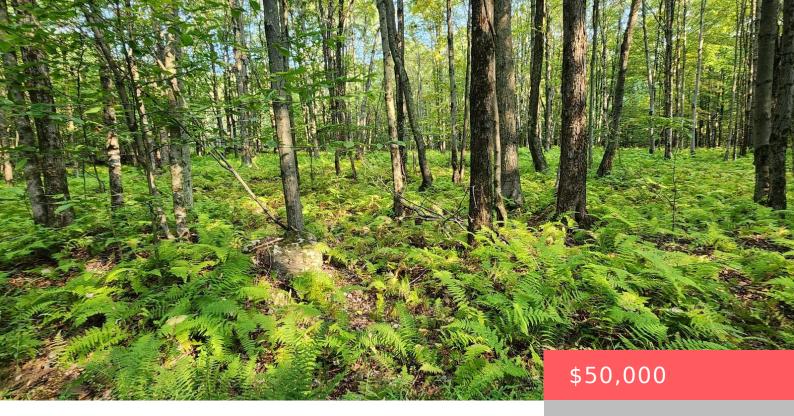

## 3.44 ACRES LEBA, LANE, HONESDALE, PA

https://homesnepa.com

3.44 Acres!!!! Build your DREAM home on this PRIVATE wooded lot. 20 Minutes to the Delaware River!!!! 20 Minutes to the Historical town of Honesdale & Narrowsburg. Both towns offer an abundance of eateries & night life. Bethel Woods is a short drive away.