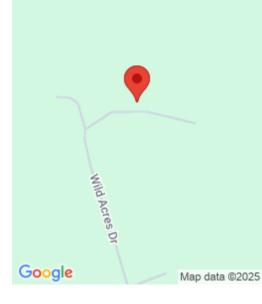

## 3.44 ACRES LEBA, LANE, HONESDALE, PA

https://homesnepa.com

3.44 Acres!!!! Build your DREAM home on this PRIVATE wooded lot. 20 Minutes to the Delaware River!!!! 20 Minutes to the Historical town of Honesdale & Narrowsburg. Both towns offer an abundance of eateries & night life. Bethel Woods is a short drive away.