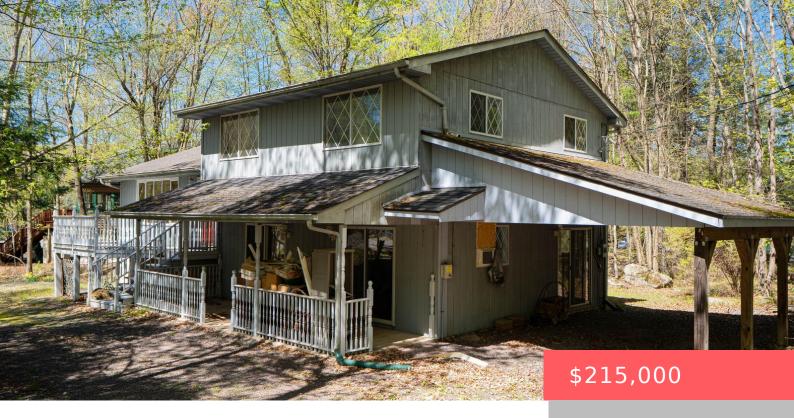

## 3, GATE, COURT, LAKE ARIEL, PA

https://homesnepa.com

Contemporary Home Near North Beach in The Hideout!Located just a short walk to the North Beach on Roamingwood Lake, this contemporary home offers a bright, open floor plan with soaring ceilings and tons of natural light. While the home does need some TLC, it has great potential as a vacation getaway, full-time residence, or investment [...]

- 3 heds
- 2 baths
- Single Family Residence
- Residential
- Active
- 1828 sq ft

**Basics** 

Date added: Added 19 hours ago

**Type:** Single Family Residence

Bedrooms: 3 beds

Half baths: 1 half bath

Year built: 1988

## **Building Details**

Sewer: Public Sewer Architectural Style: Split Level, Traditional

**Building Area Total: 2356** sq ft **Levels:** Bi-Level, Two

**Basement:** Partial, Unfinished **Roof:** Asphalt

## **Amenities & Features**

Patio & Porch Features: Deck, Appliances: Dishwasher, Refrigerator, Electric Range,

Front Porch

**Cooling:** Wall Unit(s) **Fireplace Features:** Family Room, Wood Burning,

Electric Oven