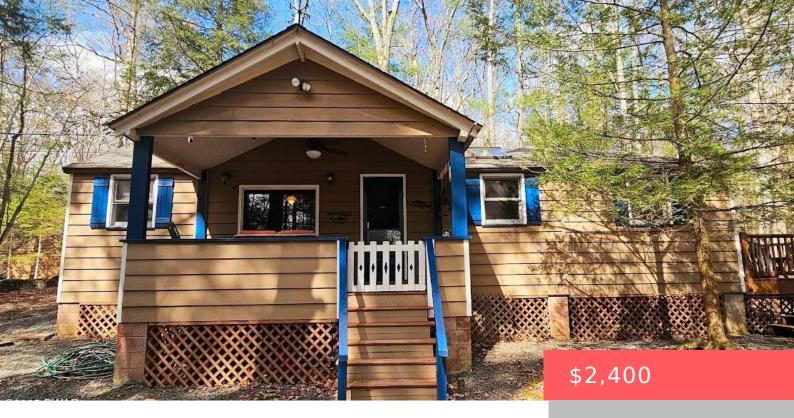

## 3, LAKEVIEW, DRIVE, LAKEVILLE, PA

https://homesnepa.com

All utilities included! Enjoy a hassle-free seasonal escape on Lake Wallenpaupack in this charming, fully furnished 2-bedroom retreat. Discover your perfect escape and enjoy a tranquil lakeview experience, ideal for those seeking a quiet natural setting. Simply bring your suitcase and settle in for a hassle-free stay. You'll have direct access to the coveted Martin's [...]

- 2 heds
- 1 bath
- Single Family Residence
- Residential Lease
- Active
- 896 sq ft

\_\_\_\_

## **Basics**

Date added: Added 1 month ago

**Type:** Single Family Residence

Bedrooms: 2 beds

Half baths: 0 half baths

Year built: 1950

**Subdivision Name:** Paradise Point

**Bathrooms Full:** 1

List Office Name: RE/MAX Best

**Category:** Residential Lease

**Status:** Active

Bathrooms: 1 bath

Area, sq ft: 896 sq ft

**Parcel Number:** 19-0-0003-0033

**Zoning:** Residential

**MLS ID:** PWBPW251389