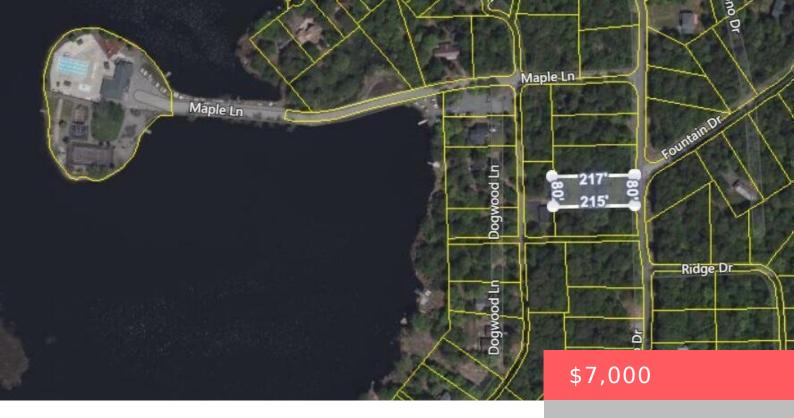

## 3, POCONO, DRIVE, GOULDSBORO, PA

https://homesnepa.com

Welcome to Pocono Springs Estates, a private residential gated community located in the Pocono Mountains. Here you will find a quiet residential community surrounded by nature. The community is known for its beautiful lake, wooded areas, and recreational opportunities such as fishing, which is stocked annually, canoeing, and kayaking or just lounging by the pool. This [...]

## **Basics**

Date added: Added 7 months ago Category: Land

**Type:** Unimproved Land **Status:** Active

**Parcel Number:** 14-0-0004-0160 **Subdivision Name:** Pocono Springs Estates

MLS ID: PWBPW243725 List Office Name: RE/MAX Best