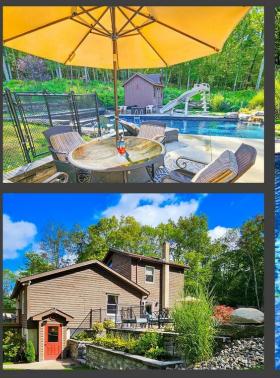

# 306, TWIN LAKES, ROAD, SHOHOLA, PA

https://homesnepa.com

A LUXURIOUS RUSTIC REPOSE...The peak of peace of comfort awaits you at this VACATION-ESQUE 1 ACRE COUNTRY RETREAT !! Lusciously landscaped & phenomenally maintained, you'll be impressed & delighted from the moment arrive! Breathe in everything that this special property truly encompasses, from the GRAND SALTWATER OUTDOOR POOL RESORT, fully fenced in & complete w/ STONE [...]

Laundry Features: In Basement, Lower Level, Laundry Room

Window Features: Screens

**Pool Features:** In Ground, Waterfall, Salt Water, Pool Cover, Private, Outdoor Pool

**Cooling:** Wall/Window Unit(s)

**Exterior Features:** Private Yard, Storage