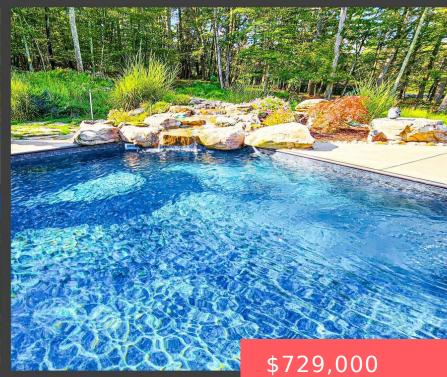

# 306, TWIN LAKES, ROAD, SHOHOLA, PA

https://homesnepa.com

A LUXURIOUS RUSTIC REPOSE...The peak of peace of comfort awaits you at this VACATION-ESQUE 1 ACRE COUNTRY RETREAT !! Lusciously landscaped & phenomenally maintained, you'll be impressed & delighted from the moment arrive! Breathe in everything that this special property truly encompasses, from the GRAND SALTWATER OUTDOOR POOL RESORT, fully fenced in & complete w/ STONE [...]

Laundry Features: In Basement, Lower Level, Laundry Room

Window Features: Screens

**Pool Features:** In Ground, Waterfall, Salt Water, Pool Cover, Private, Outdoor Pool

**Cooling:** Wall/Window Unit(s)

**Exterior Features:** Private Yard, Storage