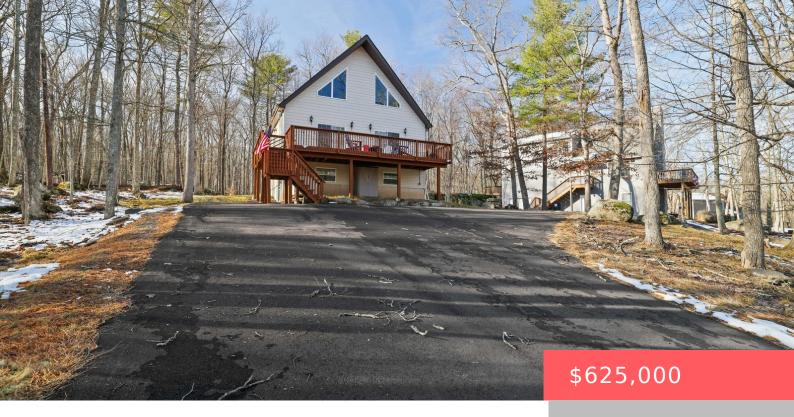

## 307, POWDERHORN, DRIVE, LACKAWAXEN, PA

https://homesnepa.com

Gorgeous Masthope Chalet, like NEW completely updated and move in ready, STR Ready....being sold fully furnished with all new furniture, ss appliances, washer/dryer, fixtures, flooring, all new interior paint. 3 Floors finished offering multiple living areas, 4-5-bedrooms including 2 ensuites, kitchenette in lower level, full finished basement with movie theater, games and minisplit ductless unit, [...]

- 4 beds
- 4 baths
- Single Family Residence
- Residential
- Active
- 3298 sq ft

## **Basics**

Date added: Added 1 month ago

Type: Single Family Residence

Bedrooms: 4 beds

Half baths: 0 half baths

Year built: 2007

Subdivision Name: Masthope

**Bathrooms Full:** 4

## **Building Details**

Architectural Style: Chalet Construction Materials: Vinyl Siding

**Basement:** Finished, Full, Heated **Roof:** Asphalt

Parking: Paved