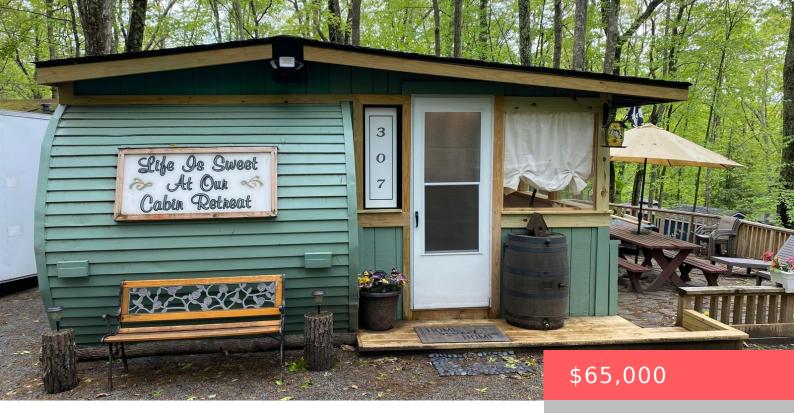

## 307, SHOHOLA, LANE, SHOHOLA, PA

https://homesnepa.com

BEAUTIFULLY RENOVATED 1 BEDROOM TRAILER SLEEPS 6! Enjoy the coziness of the interior which features an adorable kitchen, roomy 4 season room, dining area, 1 gas stove and 2 electric fireplaces! Take in the scenery on your stone patio where family and friends can gather! Your little slice of heaven located only an hour and [...]