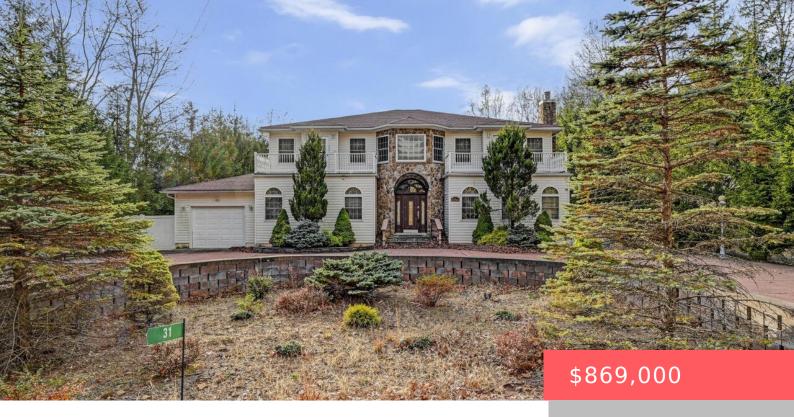

## 31, VISTA, DRIVE, ALBRIGHTSVILLE, PA

https://homesnepa.com

Embrace Opulent Living at "The Palace" Welcome to "The Palace," a stunning estate that embodies unique luxury and sophistication. This grand six-bedroom, five-bathroom home offers an elevated lifestyle, with ornate wood floors, soaring high ceilings, and elegantly appointed Eastern European furnishings throughout. A formal dining room sets the stage for memorable gatherings, making every meal a [...]

## **Basics**

**Type:** Single Family Residence **Status:** Active

**Bedrooms: 4** beds **Bathrooms: 5** baths

Half baths: 0 half baths Area, sq ft: 7088 sq ft

Year built: 2008 Parcel Number: 2A-51-LI223

**Subdivision Name:** Indian Mountain Lakes **Bathrooms Full:** 5