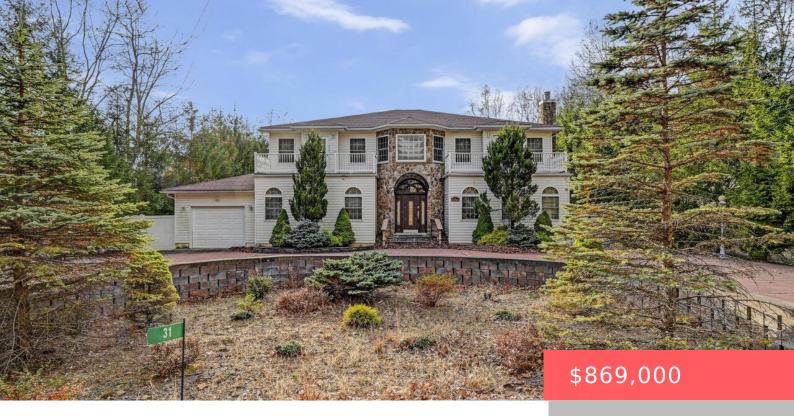

## **31, VISTA, DRIVE, ALBRIGHTSVILLE, PA** https://homesnepa.com

Embrace Opulent Living at "The Palace"Welcome to "The Palace," a stunning estate that embodies unique luxury and sophistication. This grand six-bedroom, five-bathroom home offers an elevated lifestyle, with ornate wood floors, soaring high ceilings, and elegantly appointed Eastern European furnishings throughout. A formal dining room sets the stage for memorable gatherings, making every meal a [...]

- 4 beds
- 5 baths
- Single Family Residence
- Residentia
- Active
- 7088 sq ft

## Basics

Date added: Added 3 days agoCategory: ResidentialType: Single Family ResidenceStatus: ActiveBedrooms: 4 bedsBathrooms: 5 bathsHalf baths: 0 half bathsArea, sq ft: 7088 sq ftYear built: 2008Parcel Number: 2A-51-Ll223Subdivision Name: Indian Mountain LakesBathrooms Full: 5MLS ID: PWBPW243640List Office Name: CENTURY 21 Country Lake<br/>Homes - Lords Valley