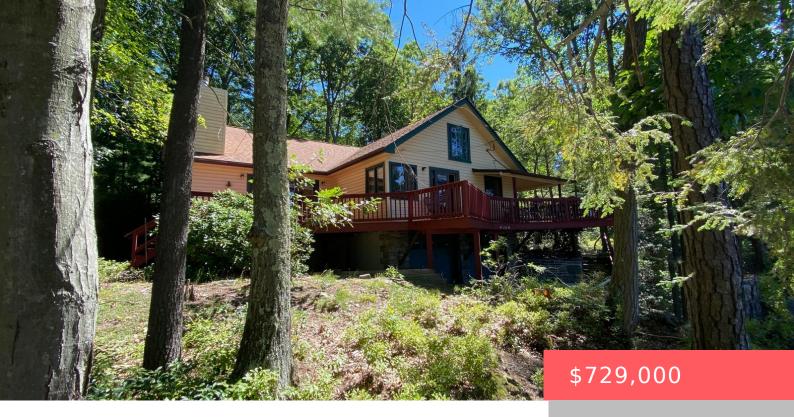

## 310, PA-390, TAFTON, PA

https://homesnepa.com

Welcome to your dream getaway on the pristine shores of Fairview Lake-one of the region's most exclusive and sought-after lakes. This charming lakefront home offers 3 comfortable bedrooms plus a versatile bunk room, ideal for hosting family and friends. With 2 full bathrooms, a spacious living room featuring a stunning stone fireplace, a dedicated dining [...]

## **Basics**

Date added: Added 1 month ago

Type: Single Family Residence

Bedrooms: 3 beds

Half baths: 1 half bath

Year built: 1954

**Subdivision Name:** Fairview Lake

**Bathrooms Full:** 2

## **Building Details**

Sewer: Septic Tank Architectural Style: Chalet

**Building Area Total: 2661** sq ft **Garage Spaces:** 2

Basement: Full, Unfinished Parking: Garage

## **Amenities & Features**

Patio & Porch Features: Deck Waterfront Features: Lake Front, Lake

Privileges

**Appliances:** Dryer, Washer, Refrigerator, Oven **Cooling:** Central Air

Fireplace Features: Living Room, Stone, Propane Flooring: Wood