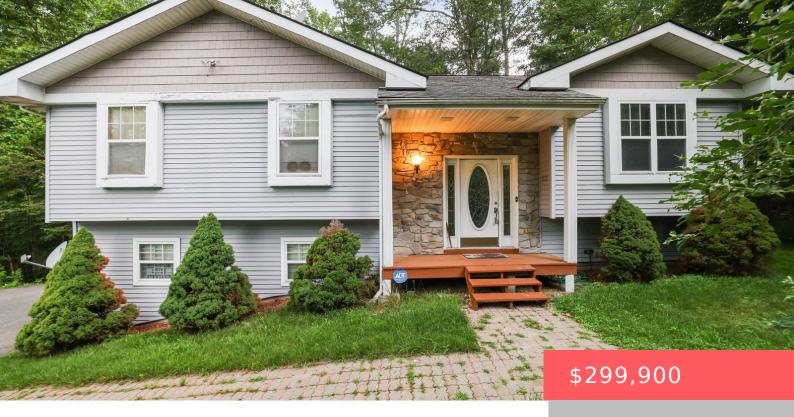

## EAST STROUDSBURG, MONROE, 18302

https://homesnepa.com

Don't Miss This Charming Gem in the Heart of the Poconos! Tucked away on a quiet cul-de-sac in the sought-after Country Club of the Poconos, this adorable 3 bed, 2 bath bi-level is bursting with charm and space. The bright open-concept main floor and expansive lower level offer flexibility for every lifestyle. Set on over [...]

- 3 beds
- 2 baths
- Single Family Residence
- Residential
- Active
- 1488 sq ft

## **Basics**

**Type:** Single Family Residence **Status:** Active

**Bedrooms: 3** beds **Bathrooms: 2** baths

Half baths: 0 half baths Area, sq ft: 1488 sq ft

Year built: 1997 Parcel Number: 09.89495

Subdivision Name: Country Club of Poconos Bathrooms Full: 2