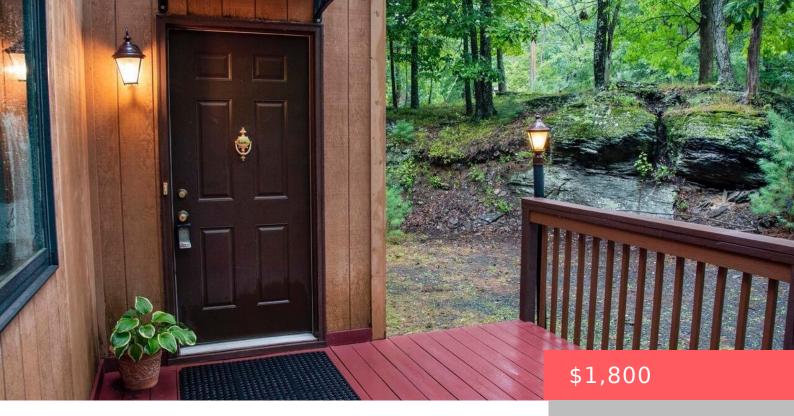

## 3126, WINSFORD WAY, BUSHKILL, PA

https://homesnepa.com

3 bed 2 bath home in Saw Creek estates in the Poconos. This freshly updated home is waiting for you to move in. the upstairs features a loft and one bedroom and bathroom. On the main level there are two bedrooms, a bathroom, and the kitchen which opens up into the living room. Deposit required, [...]

## **Amenities & Features**

| Patio & Porch Features: Deck    | <b>Appliances:</b> Dishwasher, Washer/Dryer, Washer,<br>Refrigerator, Electric Water Heater, Electric Range, Electric<br>Oven, Dryer |
|---------------------------------|--------------------------------------------------------------------------------------------------------------------------------------|
| Cooling: Ceiling Fan(s)         | Electric: 200+ Amp Service                                                                                                           |
| Fireplace Features: Living Room | Flooring: Carpet, Laminate                                                                                                           |
| Furnished: Unfurnished          | Heating: Baseboard, Wood                                                                                                             |
| Laundry Features: Inside        |                                                                                                                                      |