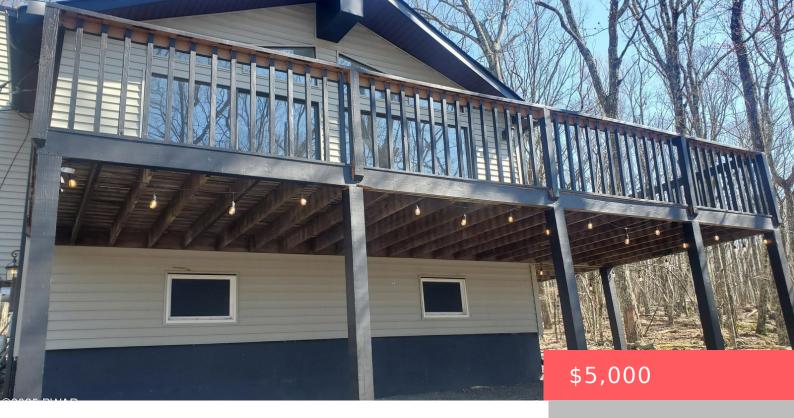

## 313, FOREST, DRIVE, LORDS VALLEY, PA

https://homesnepa.com

Experience Summer Months, July and August, in the Poconos!313 Forest Drive in Hemlock Farms awaits you. This beautifully furnished three-bedroom, two-bath home sits on nearly an acre of land, set back from Forest Drive Road, making it an ideal summer retreat in the Poconos. The home features numerous new updates throughout. Enjoy a hot tub on [...]

## **Building Details**

Sewer: On Site Septic **Construction Materials:** Vinyl Siding

Fencing: None Foundation Details: Block

Levels: One **Basement:** Crawl Space

Roof: Asphalt, Fiberglass **Parking:** Driveway, Gravel, Off-street

Electric

Laundry Features: Laundry Closet,

Main Level

Patio & Porch Features: Deck

Appliances: Dishwasher, Washer/Dryer Stacked, Refrigerator, Microwave, Electric Range, Electric Oven

**Electric:** 200 or Less Amp Service, Circuit Breakers