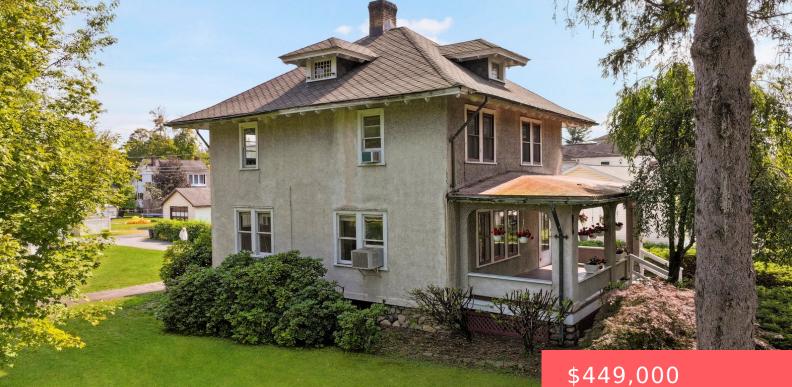

#### 315, HARFORD, STREET, MILFORD, PA https://homesnepa.com

PRIME LOCATION COMMERCIAL PROPERTY AVAILABLE IMMEDIATELY IN THE BUSTLING BUSINESS DISTRICT OF MILFORD, PA! PROPERTY PERFECTLY SET UP FOR PROFESSIONAL SPACE ON THE MAIN LEVEL AND OPPORTUNITY FOR INCOME RENTAL OR OWNER OCCUPANT ON THE SECOND FLOOR. FABULOUS FRONT PORCH AND FRONT YARD! Separate Entrance for upstairs unit if need be. Gorgeous original hardwood floors [...]

# **Building Details**

Sewer: Cesspool, On Site Septic, Septic TankBuilding Area Total: 3052 sq ftBuilding Features: Interior Storage, Prime Location, Finished<br/>OfficeConstruction Materials: StuccoLevels: TwoBasement: Concrete, FullRoof: AsphaltFeatures (Concrete, Full)