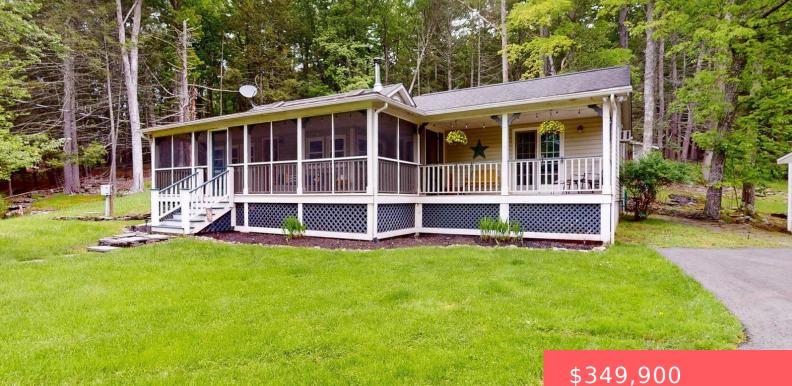

## 316, TWIN LAKES, ROAD, SHOHOLA, PA

https://homesnepa.com

BEAUTIFUL, ARTSY, RUSTIC YET MODERN COUNTRY RANCH IN SHOHOLA!!!!!! STR FRIENDLY!! NO HOA!!! NEW WINDOWS THROUGHOUT!!! Situated on a .92 acre lush, green, fenced-in yard with bluestone patio, retaining wall and steps. Large, screened-in porch is the length of the entire house, with doors leading from three rooms inside, giving easy access for entertaining and [...]

## Basics

Date added: Added 3 weeks ago Type: Single Family Residence Bedrooms: 3 beds Half baths: 0 half baths Year built: 1978 Subdivision Name: None Bathrooms Full: 2 List Office Name: Weichert Realtors - Ruffino Real Estate

## **Building Details**

Other Structures: Garage(s), Shed(s) Architectural Style: Ranch Construction Materials: Wood Siding Foundation Details: Block Levels: One Roof: Asphalt Sewer: On Site Septic Building Area Total: 1273 sq ft Fencing: Chain Link, Wood Garage Spaces: 1 Basement: None Parking: Driveway

**Amenities & Features** 

**Utilities:** Cable Connected, Water Connected, Phone Available, Sewer Connected, Electricity Connected

**Patio & Porch Features:** Covered, Enclosed, Screened, Rear Porch, Porch, Patio, Front Porch