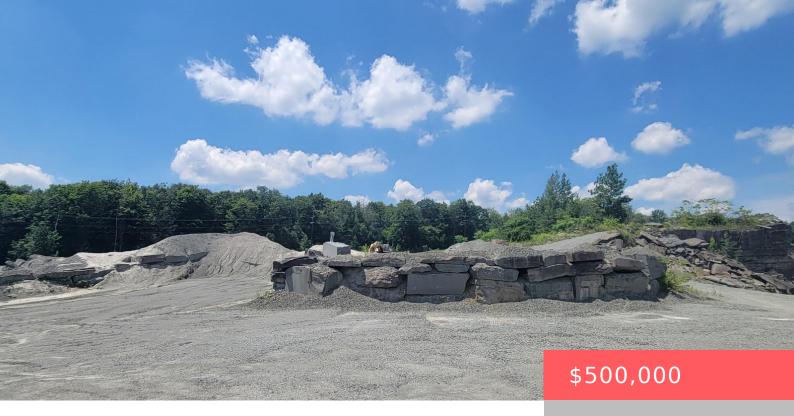

**3203, CREAMTON, DRIVE, LAKE COMO, PA** https://homesnepa.com

COMMERCIAL/INVESTMENT – 37+ ACRES – QUARRY – 3 PHASE ELEC. – Extraordinary opportunity! 37 acre tract with established blue stone quarry located on Route 247 in Northern Wayne County. Comes with 4 potential rental homes, plus office. Solar farm potential! • Mixed Use