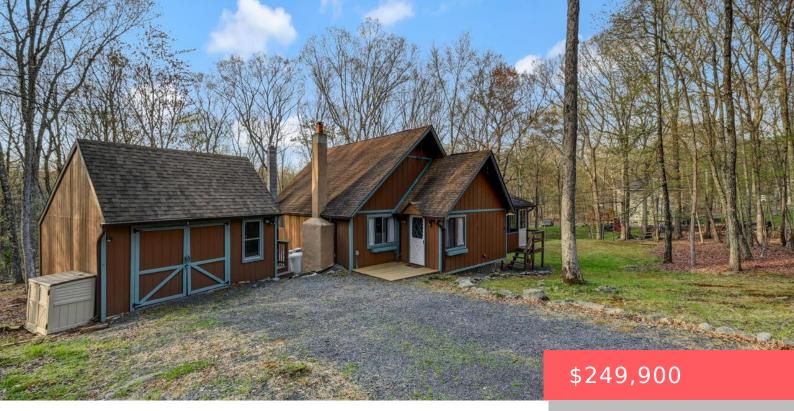

## 3218, BLUEBIRD, DRIVE, BUSHKILL, PA

https://homesnepa.com

The perfect year-round getaway home. Come swim in one of the 2 pools, a full stable with horseback riding, tennis and basketball courts, a clubhouse for parties, and let's not forget about wintertime at the ski chalet for sledding, relaxing with family and friends, going shopping, you name it. Too much fun? Then enjoy sitting [...]

- 2 beds
- 2 baths
- Single Family Residence
- Residentia
- Active
- 1307 sq ft

## Basics

| Date added: Added 2 weeks ago       | Category: Residential                                   |
|-------------------------------------|---------------------------------------------------------|
| Type: Single Family Residence       | Status: Active                                          |
| Bedrooms: 2 beds                    | Bathrooms: 2 baths                                      |
| Half baths: 0 half baths            | <b>Area, sq ft: 1307</b> sq ft                          |
| Year built: 1976                    | Parcel Number: 189.01-01-01                             |
| Subdivision Name: Pocono Ranchlands | Bathrooms Full: 2                                       |
| MLS ID: PWBPW251536                 | List Office Name: ERA One Source Realty - Lake<br>Ariel |

## **Building Details**

| Other Structures: Garage(s)                                                        | Sewer: On Site Septic  |
|------------------------------------------------------------------------------------|------------------------|
| Architectural Style: Contemporary                                                  | Levels: Three Or More  |
| Basement: Bath/Stubbed, Finished, Full, Heated, Walk-Out Access,<br>Walk-Up Access | Roof: Asbestos Shingle |
|                                                                                    |                        |