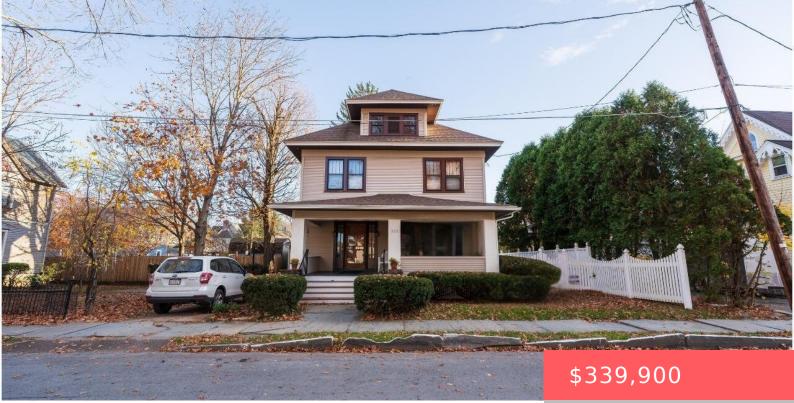

### 322, 15TH, STREET, HONESDALE, PA

https://homesnepa.com

BEAUTIFULLY MAINTAINED 19TH CENTURY VICTORIAN HOME WITH 3 BEDROOMS AND 2 BATHROOMS IN HONESDALE'S HISTORIC DISTRICT. This 3-bedroom, 1.5-bath residence combines timeless elegance with modern updates, offering a move-in-ready experience. The main level boasts a spacious parlor, a large living room and an expansive eat-in kitchen dining area featuring a high-end Viking gas stove and [...]