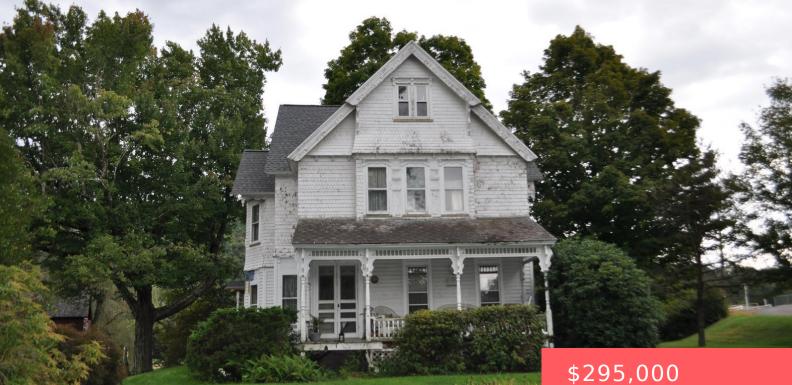

# 3224, TURNPIKE, STREET, SUSQUEHANNA, PA

https://homesnepa.com

Welcome to your dream home, a charming residence built in the 1880s that seamlessly blends historic elegance with modern convenience. This spacious 2-bathroom, and 4-bedroom home, with the potential for a 5th, is ideally situated just a stone's throw from the local school and the delightful amenities of a small town. Step inside to be [...]

#### Basics

Date added: Added 7 months ago Type: Single Family Residence Bedrooms: 4 beds Half baths: 1 half bath Year built: 1883 Subdivision Name: None MLS ID: PWBPW243065

Category: Residential Status: Active Bathrooms: 3 baths Area, sq ft: 2265 sq ft Parcel Number: 054.08-1,009.00,000. Bathrooms Full: 2 List Office Name: Keller Williams RE Hawley

## **Building Details**

| Other Structures: Shed(s)        | Sewer: Public Sewer                 |
|----------------------------------|-------------------------------------|
| Architectural Style: Traditional | Construction Materials: Wood Siding |
| Foundation Details: Stone        | Basement: Full, Unfinished          |
| Roof: Shingle                    | Parking: Off-street                 |