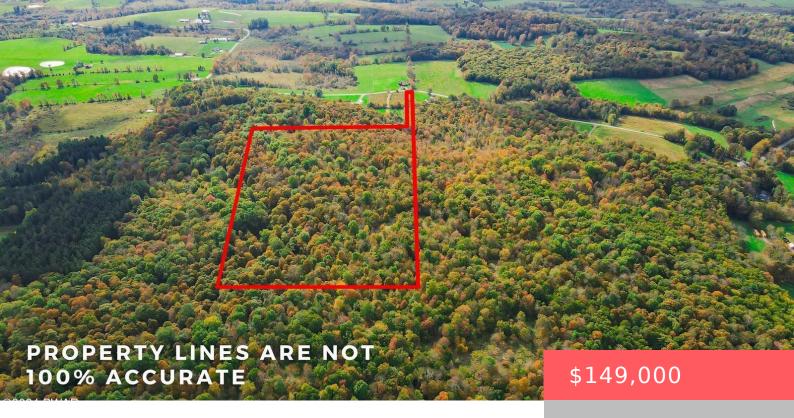

## 330, WESCOTT, ROAD, TYLER HILL, PA

https://homesnepa.com

Back on the Market with a completed soil test. The seller is completing the septic permit and will provide it to the buyer! Property is ready for you to build your private cabin in the woods and is a Hunters Dream!!! ! 17 acres of pristine woods and fields for excellent hunting! Or looking for [...]