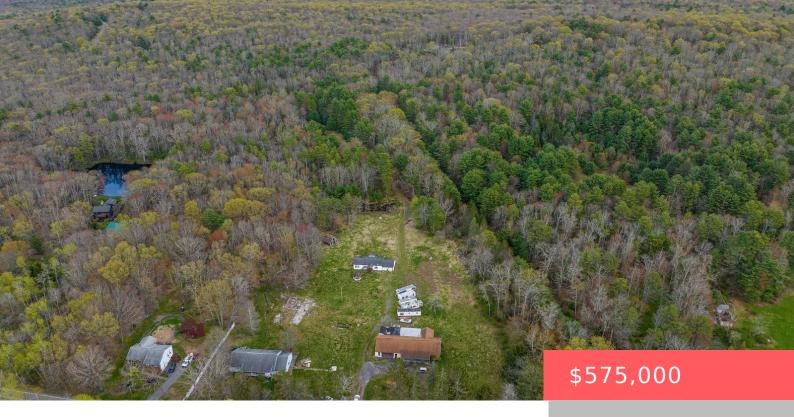

## 337, RT 590, GREELEY, PA

https://homesnepa.com

Back on Market due to Buyer Financing. CALLING ALL INVESTORS!! 3 DWELLINGS!! OVER 45 ACRES!! Come check out the 3ranch style homes situated on over 45 acres just minutes to Lake Wallenpaupack. This woodedproperty backs up to 1,875 acres of State Game lands and is the perfect piece of land for theoutdoorsman looking for their [...]