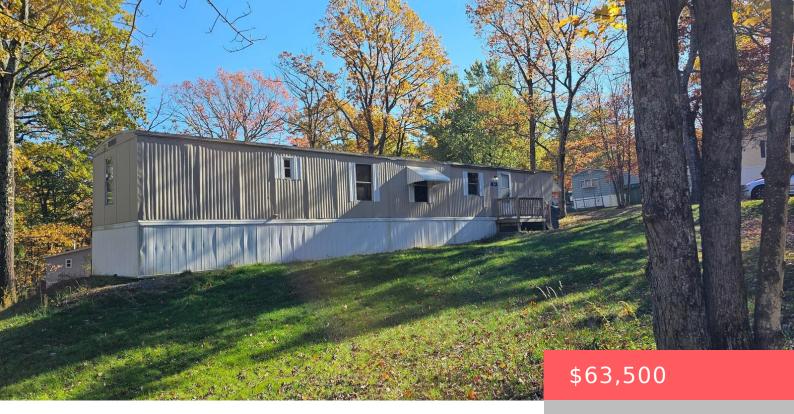

## 34, HI-VIEW, DRIVE, JEFFERSON TOWNSHIP, PA

https://homesnepa.com

Price reduced \$65,000 or Best offer This charming, ranch-style, mobile sits in the desirable Hi-View Terrace community. Cozy home features 3 bedrooms and 1 bath and is situated on a spacious corner lot. Includes a handy storage shed for extra convenience. Located in the North Pocono School District, with a lot rent of just \$480 [...]