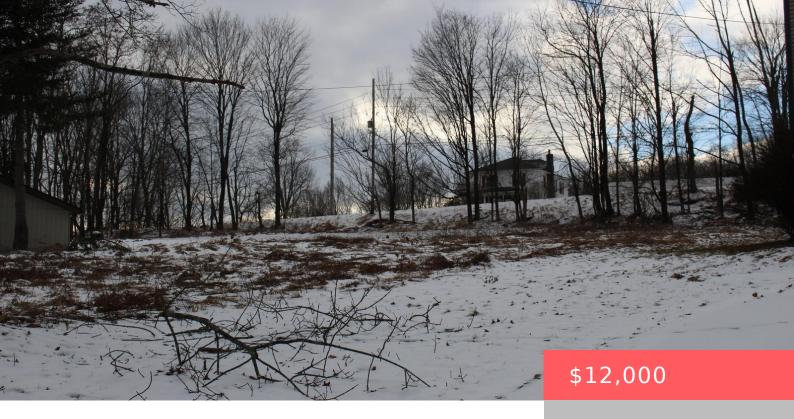

## 35 (LOT 921) FOREST LANE, LAKE ARIEL, PA

https://homesnepa.com

Nice Level Lot located in The Hideout Community. Year Round
Activities include Lakes \* Beaches \* Clubhouse \* Pools \* Sports
Complex \* Golf \* Restaurant \* Pub \* Ski Hill \* Tennis \* Basketball
\* Miniature Golf \* Game Room \* Adult Center \* Walking Trails \*
Crafts \* Day Camp for Kids \* [...]